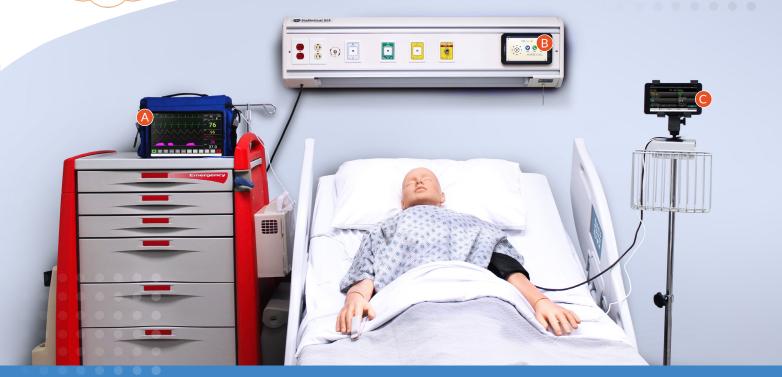

SimVS
Diagnostic Essentials

Perfect for bedside assessment!
Consolidates multiple point of care devices
(monitor, glucometer, thermometer,
pulse oximeter)
into one easy-to-use package.