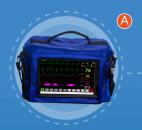

SimVS NurseCall Intercom System

A complete two-way communication system that allows instructors to send and track responses to alarm sent to the bedside, allows students to call Codes and enables communication directly via the SimVS Intercom.