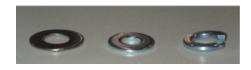

### Part List (Left to Right)

- (D) Flat Washer 3/8"
- (E) Flat Washer 5/16"
- (F) Lock Washer 3/8"

- (G) Nylon Lock Nut 3/8"
- (H) Hex Nut 3/8"
- (J) Nylon Lock Nut 5/16"