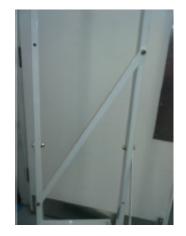

 Repeat above step by setting the BT-FL-STAND-CROSSBAR diagonal to the BTFL-STAND-CROSSBAR inserted in the above step. This is shown below:

5. Insert the BT-FLSTAND-CROSSBAR across the two BT-FLSTAND-TUBE using 2 of (A), 4 of (E) and 2 of (J). This is shown below: