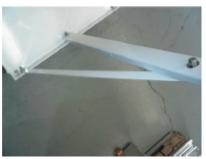

- 2. Repeat above step for the second BT-FLSTAND-TUBE also using 1 of (B), 2 of (D) and 1 of (G)
- 3. Locate and position the BT-FLSTAND-CROSSBAR across as is shown below using 2 of (C), 4 of (D) and 2 of (G):