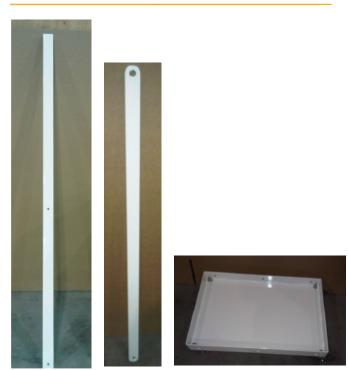

#### Tools Required (Not Provided)

- 9/16" wrench
- ½" wrench

- (K) BT-FLSTAND-TUBE
- (L) BT-FLSTAND-CROSSBAR
- (M) BT-FLSTAND-BASE