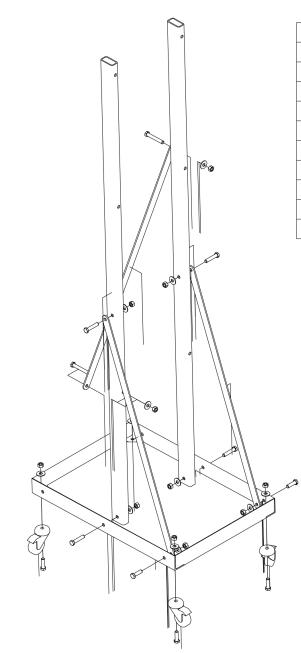

#### **INSTALLATION INSTRUCTIONS**

1. Locate position of the installation hole on BT-FLSTAND-TUBE and proceed to install to BT-FLSTAND-BASE as follows using the following hardware: 1 of (B), 2 of (D) and 1 of (G)

- 2. Repeat above step for the second BT-FLSTAND-TUBE also using 1 of (B), 2 of (D) and 1 of (G)
- 3. Locate and position the BT-FLSTAND-CROSSBAR across as is shown below using 2 of (C), 4 of (D) and 2 of (G):

 Repeat above step by setting the BT-FL-STAND-CROSSBAR diagonal to the BTFL-STAND-CROSSBAR inserted in the above step. This is shown below:

5. Insert the BT-FLSTAND-CROSSBAR across the two BT-FLSTAND-TUBE using 2 of (A), 4 of (E) and 2 of (J). This is shown below:

- 6. Tighten all nuts and bolts to ensure rigidity of the floor stand.
  - 7. Installation is now complete.

DiaMedical USA | 7013 Orchard Lake Rd, Suite #110 West Bloomfield, MI 48322 P: (877) 593-6011 | F: (248) 671-1550 | www.DiaMedicalUSA.com