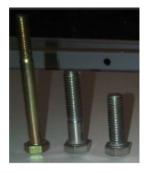

#### Hardware List (Left to Right)

- (A) Bolt 5/16" x 3"
- (B) Bolt 3/8" x 1 ¼"
- (C) Bolt 3/8" x 1"