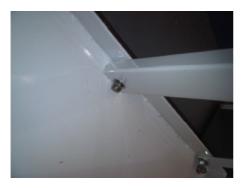

#### **INSTALLATION INSTRUCTIONS**

1. Locate position of the installation hole on BT-FLSTAND-TUBE and proceed to install to BT-FLSTAND-BASE as follows using the following hardware: 1 of (B), 2 of (D) and 1 of (G)

- 2. Repeat above step for the second BT-FLSTAND-TUBE also using 1 of (B), 2 of (D) and 1 of (G)
- 3. Locate and position the BT-FLSTAND-CROSSBAR across as is shown below using 2 of (C), 4 of (D) and 2 of (G):