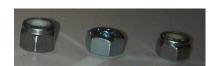

### Part List (Left to Right)

- (D) Flat Washer 3/8"
- (E) Flat Washer 5/16"
- (F) Lock Washer 3/8"

- (G) Nylon Lock Nut 3/8"
- (H) Hex Nut 3/8"
- (J) Nylon Lock Nut 5/16"