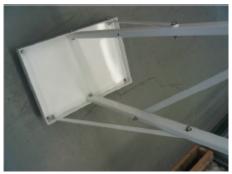

 Repeat above step by setting the BT-FL-STAND-CROSSBAR diagonal to the BTFL-STAND-CROSSBAR inserted in the above step. This is shown below:

5. Insert the BT-FLSTAND-CROSSBAR across the two BT-FLSTAND-TUBE using 2 of (A), 4 of (E) and 2 of (J). This is shown below: