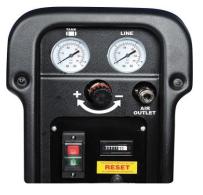

## SILENT ROTARY SCREW COMPRESSOR SILVER 3

Certified

220V/60 HZ ITEM # 168785 -220V/50 HZ ITEM # 168814 -

- Completely Silent Operation
- Internally Powder Coated Air Tank
- Fully Automated Operation
- Integrated Control Panel Including, Line Regulator, Gauges and Hour Meter
- Safety Thermal Alarm
- ASME Certified Tank & Safety Valve
- Heated Oil Sump Prevents Moisture from Accumulating
- Thermostatically Controlled Cooling System
- Long Service Life Backed by a 24 Month Warranty and Dedicated **Tech Support**

CONTROL PANEL

| HP                | 3          |
|-------------------|------------|
| Output @ 130 PSI  | 10.6 CFM   |
| Output @ 130 PSI  | 300 L. Min |
| Max Pressure PSI  | 130 PSI    |
| Max Pressure Bar  | 9 bar      |
| kW                | 2.2        |
| Max Current 220V  | 16 Amp     |
| Noise Level       | 59 db/A    |
| Tank Size Gal.    | 40 Gal     |
| Tank Size L.      | 150 Lt     |
| Dimensions        | 44x16x44   |
| Weight            | 186 lbs    |
| Packed Dimensions | 50x20x60   |
| Packed Weight     | 200 lbs    |