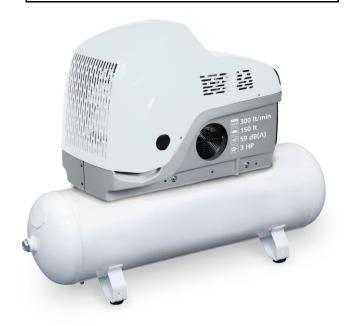

## SILENT ROTARY SCREW COMPRESSOR SILVER 3

Certified

220V/60 HZ ITEM # 168785 -220V/50 HZ ITEM # 168814 -

- Completely Silent Operation
- Internally Powder Coated Air Tank
- Fully Automated Operation
- Integrated Control Panel Including, Line Regulator, Gauges and Hour Meter
- Safety Thermal Alarm
- ASME Certified Tank & Safety Valve
- Heated Oil Sump Prevents Moisture from Accumulating
- Thermostatically Controlled Cooling System
- Long Service Life Backed by a 24 Month Warranty and Dedicated **Tech Support**

CONTROL PANEL

| HP                | 3          |
|-------------------|------------|
| Output @ 130 PSI  | 10.6 CFM   |
| Output @ 130 PSI  | 300 L. Min |
| Max Pressure PSI  | 130 PSI    |
| Max Pressure Bar  | 9 bar      |
| kW                | 2.2        |
| Max Current 220V  | 16 Amp     |
| Noise Level       | 59 db/A    |
| Tank Size Gal.    | 40 Gal     |
| Tank Size L.      | 150 Lt     |
| Dimensions        | 44x16x44   |
| Weight            | 186 lbs    |
| Packed Dimensions | 50x20x60   |
| Packed Weight     | 200 lbs    |