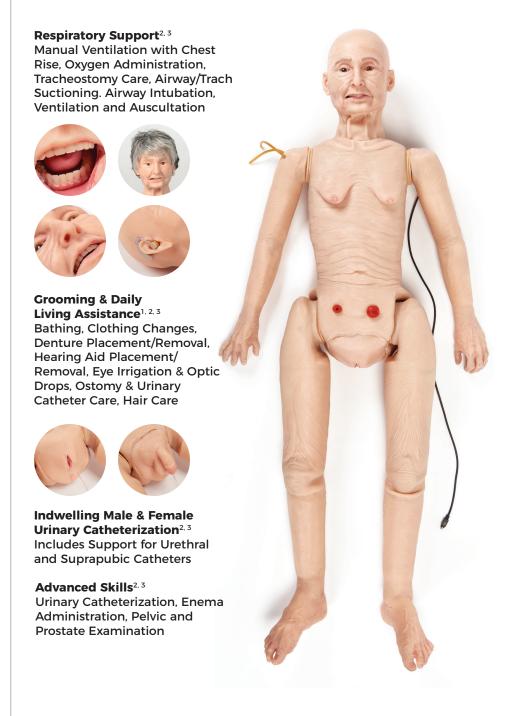

**PROM: Passive Range of Motion**<sup>1, 2, 3</sup> Seating, Laying, Finger/Toe Manipulation with No Effort from Patient

**Cardiovascular Support**<sup>2.3</sup> Carotid Pulses, CPR with Quality Performance Metrics & Auscultation

Intravenous, Injection, Subcutaneous Injection Sites<sup>2, 3, optional on 1</sup> Multiple Locations Equipped with Standard Arm IM Injection Pads

Nasogastric Tube Procedures<sup>2.3</sup> Placement, Lavage, Gavage, Feeding and Suctioning

**Enhanced Aesthetics**<sup>1.2.3</sup> Soft Silicone Skin with Noticeable Normal and Cancerous Skin Moles, Stage 1 Sacral Ulcer and Reddened Skin Folds

This manikin is intended to be used as an instructional aide for teaching purposes. Actual product may vary slightly from photo. Nasco Healthcare reserves the right to change product color, materials, supplies, or function as needed.