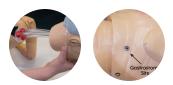

Intravenous, Injection, Subcutaneous Injection Sites<sup>2, 3, optional on 1</sup> Multiple Locations Equipped with Standard Arm IM Injection Pads

Nasogastric Tube Procedures<sup>2.3</sup> Placement, Lavage, Gavage, Feeding and Suctioning