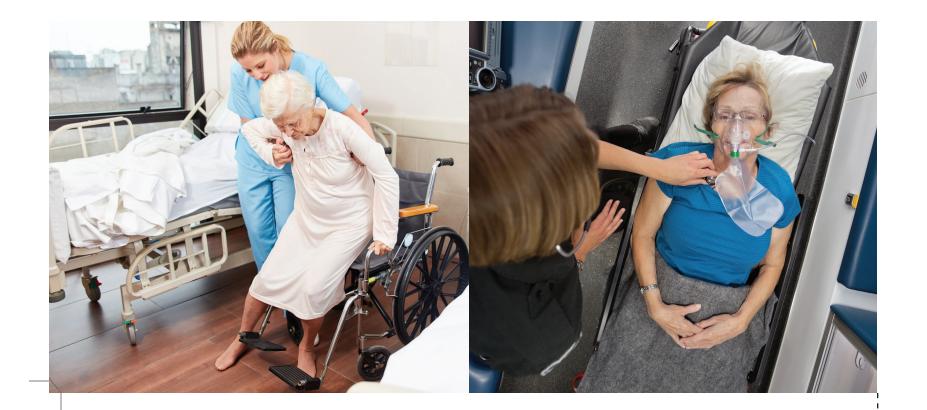

**PROM: Passive Range of Motion**<sup>1, 2, 3</sup> Seating, Laying, Finger/Toe Manipulation with No Effort from Patient

**Cardiovascular Support**<sup>2.3</sup> Carotid Pulses, CPR with Quality Performance Metrics & Auscultation

Intravenous, Injection, Subcutaneous Injection Sites<sup>2, 3, optional on 1</sup> Multiple Locations Equipped with Standard Arm IM Injection Pads

Nasogastric Tube Procedures<sup>2.3</sup> Placement, Lavage, Gavage, Feeding and Suctioning