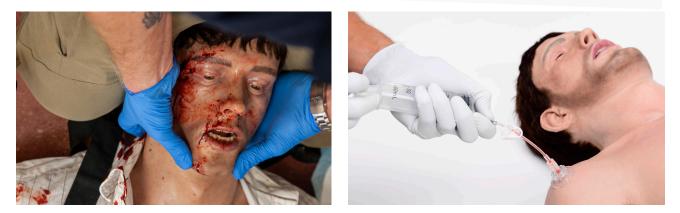

# Realistic training. Real life-saving.

| MEDICAL PROCEDURE                        | ADULT MALE |
|------------------------------------------|------------|
| Catastrophic/Life-Threatening Hemorrhage | ~          |
| Application of a Tourniquet              | ~          |
| Wound Packing                            | ×          |
| Junctional Bleeding                      | ~          |
| Airway Management                        | ~          |
| Head Tilt                                | ~          |
| Chin Lift                                | ~          |
| Jaw Thrust                               | ~          |
| Postural Airway Management (1)           | <b>~</b>   |
| Nasopharyngeal Airway Insertion (1)      | ~          |
| Oropharyngeal Airway Insertion (1)       | ×          |
| Supraglottic Airway Device Insertion (2) | <b>~</b>   |
| Laryngoscopy/ Tracheal Intubation (1)    | ×          |
| Needle Cricothyroidotomy (9)             | <b>~</b>   |

| C-Spine Control                                        | ×                                                                                                                                                                                                                                                                                                                                                                                                                                                                                                                                                                                                                                                                                                                                                                                                                                                                                                                                                                                                                                                                                                                                                                                                                                                                                                                                                                                                                                                                                                                                                                                                                                                                                                                                                                                                                                                                                                                                                                                                                                                                                                                                    |
|--------------------------------------------------------|--------------------------------------------------------------------------------------------------------------------------------------------------------------------------------------------------------------------------------------------------------------------------------------------------------------------------------------------------------------------------------------------------------------------------------------------------------------------------------------------------------------------------------------------------------------------------------------------------------------------------------------------------------------------------------------------------------------------------------------------------------------------------------------------------------------------------------------------------------------------------------------------------------------------------------------------------------------------------------------------------------------------------------------------------------------------------------------------------------------------------------------------------------------------------------------------------------------------------------------------------------------------------------------------------------------------------------------------------------------------------------------------------------------------------------------------------------------------------------------------------------------------------------------------------------------------------------------------------------------------------------------------------------------------------------------------------------------------------------------------------------------------------------------------------------------------------------------------------------------------------------------------------------------------------------------------------------------------------------------------------------------------------------------------------------------------------------------------------------------------------------------|
| Application of a Spinal Collar                         | <ul> <li>Image: A second s</li></ul> |
| Application of Manual Inline Stabilisation             | ×                                                                                                                                                                                                                                                                                                                                                                                                                                                                                                                                                                                                                                                                                                                                                                                                                                                                                                                                                                                                                                                                                                                                                                                                                                                                                                                                                                                                                                                                                                                                                                                                                                                                                                                                                                                                                                                                                                                                                                                                                                                                                                                                    |
| Breathing Assessment                                   | ~                                                                                                                                                                                                                                                                                                                                                                                                                                                                                                                                                                                                                                                                                                                                                                                                                                                                                                                                                                                                                                                                                                                                                                                                                                                                                                                                                                                                                                                                                                                                                                                                                                                                                                                                                                                                                                                                                                                                                                                                                                                                                                                                    |
| Artificial Ventilation (BVM) (3)                       | ×                                                                                                                                                                                                                                                                                                                                                                                                                                                                                                                                                                                                                                                                                                                                                                                                                                                                                                                                                                                                                                                                                                                                                                                                                                                                                                                                                                                                                                                                                                                                                                                                                                                                                                                                                                                                                                                                                                                                                                                                                                                                                                                                    |
| Artificial Ventilation (Ventilator when intubated) (3) | ~                                                                                                                                                                                                                                                                                                                                                                                                                                                                                                                                                                                                                                                                                                                                                                                                                                                                                                                                                                                                                                                                                                                                                                                                                                                                                                                                                                                                                                                                                                                                                                                                                                                                                                                                                                                                                                                                                                                                                                                                                                                                                                                                    |
| Application of Chest Seal (4)                          | <ul> <li>Image: A second s</li></ul> |
| Needle Thoracocentesis (5)                             | <ul> <li>Image: A second s</li></ul> |
| Circulation Assessment                                 | ×                                                                                                                                                                                                                                                                                                                                                                                                                                                                                                                                                                                                                                                                                                                                                                                                                                                                                                                                                                                                                                                                                                                                                                                                                                                                                                                                                                                                                                                                                                                                                                                                                                                                                                                                                                                                                                                                                                                                                                                                                                                                                                                                    |
| Application of Various Dressings                       | <b>~</b>                                                                                                                                                                                                                                                                                                                                                                                                                                                                                                                                                                                                                                                                                                                                                                                                                                                                                                                                                                                                                                                                                                                                                                                                                                                                                                                                                                                                                                                                                                                                                                                                                                                                                                                                                                                                                                                                                                                                                                                                                                                                                                                             |
| Application of Pelvic Binder                           | <ul> <li>Image: A second s</li></ul> |
| Application of Traction Device (Femoral)               | <b>~</b>                                                                                                                                                                                                                                                                                                                                                                                                                                                                                                                                                                                                                                                                                                                                                                                                                                                                                                                                                                                                                                                                                                                                                                                                                                                                                                                                                                                                                                                                                                                                                                                                                                                                                                                                                                                                                                                                                                                                                                                                                                                                                                                             |
| Intraosseous Access Tibia                              | <b>~</b>                                                                                                                                                                                                                                                                                                                                                                                                                                                                                                                                                                                                                                                                                                                                                                                                                                                                                                                                                                                                                                                                                                                                                                                                                                                                                                                                                                                                                                                                                                                                                                                                                                                                                                                                                                                                                                                                                                                                                                                                                                                                                                                             |
| Intraosseous Access Humeral Head                       | ~                                                                                                                                                                                                                                                                                                                                                                                                                                                                                                                                                                                                                                                                                                                                                                                                                                                                                                                                                                                                                                                                                                                                                                                                                                                                                                                                                                                                                                                                                                                                                                                                                                                                                                                                                                                                                                                                                                                                                                                                                                                                                                                                    |
| Chest Compressions (manual) (6)                        | <ul> <li>Image: A second s</li></ul> |
| Chest compressions (automated) (7)                     | ×                                                                                                                                                                                                                                                                                                                                                                                                                                                                                                                                                                                                                                                                                                                                                                                                                                                                                                                                                                                                                                                                                                                                                                                                                                                                                                                                                                                                                                                                                                                                                                                                                                                                                                                                                                                                                                                                                                                                                                                                                                                                                                                                    |
| Application of AED/ Defibrillator Pads (8)             | <ul> <li>Image: A second s</li></ul> |