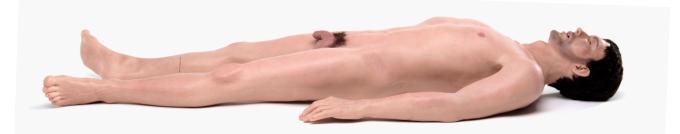

## EMERGENCY MEDICAL SKILL MANIKIN (EMS-MAN)

Improve your lifesaving skills on the world's most hyper-realistic adult medical manikin. Thoughtfully designed and sculpted from real human anatomy by clinical experts, scientists, and artists.

### **Key Features**

- Life-like look and feel with flexible limbs Partially open eyes
- Accurate human cast cadaver airway
- Age: Approx. 30-40 years old
- Skin tone White Caucasian
- Clothing size: Medium/Large
- Shoe size: UK 10, EU 45, US 11
- Height: 6' Weight: 35kg/ 77lbs