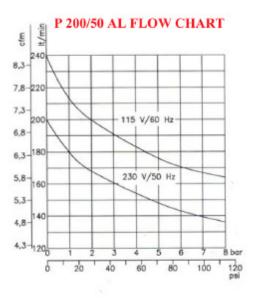

## Specifications:

| HP                  | 2            |
|---------------------|--------------|
| Output Free Air     | 8.4 CFM      |
| Output Free Air     | 240 L. Min   |
| Max Pressure PSI    | 120 PSI      |
| Max Pressure Bar    | 8 Bar        |
| Max Current 220V    | 9.6 Amps     |
| Noise Level         | 42 db/A      |
| Tank Size Gal.      | 13 Gal       |
| Tank Size Lt.       | 50 Lt        |
| Dimensions          | 45 x 15 x 30 |
| Weight              | 200 lbs      |
| Packaged Dimensions | 58 x 31 x 45 |
| Packaged Weight     | 274 lbs      |
|                     |              |