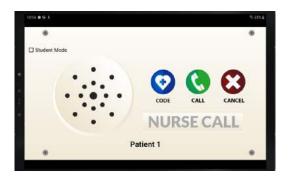

Nurse Call Interface

Telemetry App

Our complete line of SimVS Simulation Management Platforms are intended to be used alongside any of our SimVS packages. Both our Nurse Call system and Telemetry app are economical platforms that utilize augmented reality to control patient alarms or diagnostic results for multiple simulation environments.