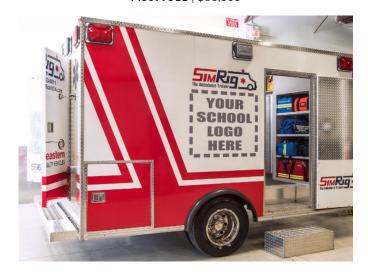

## SimRig® The Mobile **Ambulance Trainer**

MS099511 | \$68,500

### Train Anywhere

Mobile SimRig® can be trailered & moved to multiple locations to enhance realism while training.