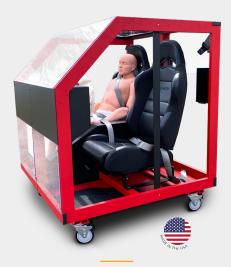

### **Spatial Awareness**

SimRig® teaches students to provide lifesaving care within the confines of an ambulance.

### Train Anywhere

Mobile SimRig® can be trailered & moved to multiple locations to enhance realism while training.

### Facilitates Group Learning

SimRig's® open design & HD camera system facilitates instructor & student observation.