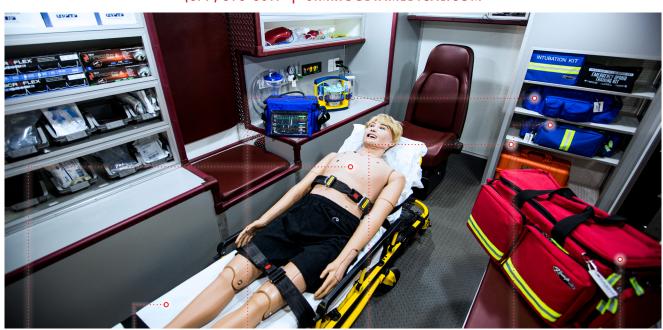

### STANDARD FEATURES:

- Interior Storage Cabinets
- ALS/BLS Basic Cabinet Shelving
- CPR Seat with Seatbelt & Inside Storage
- Attendant Airway Seat with Seatbelt
- Squad Bench with Seatbelt & Inside Storage
- Action Control Station Area
- Six (6) 8" Interior LED Lighting
- Oxygen Outlet and Flowmeter
- Air Compressor for Oxygen Outlets
- **Rico Suction Canister**

- Vacuum Pump for Rico Suction
- Electronic Locking Narcotics Cabinet
- Disposable Sharps Container in Patient Compartment
- Two (2) Overhead IV Hanger
- Protective Soft Edge
- Ferno® & Stryker® Gurney/Cot Mounting Apparatus
- **Exterior Lights**

HD Color Monitor

Exterior Code Lights (Red, Yellow, Green)

- Exterior Diamond Plate Package
- **Exterior Trim**
- **ALS Equipment Access Door**
- Exterior Accessed Oxygen Storage
- Flip Up Rear Bumper Step
- Vinyl Graphics Package
- Two (2) Facility Logos
- Two (2) Stars of Life