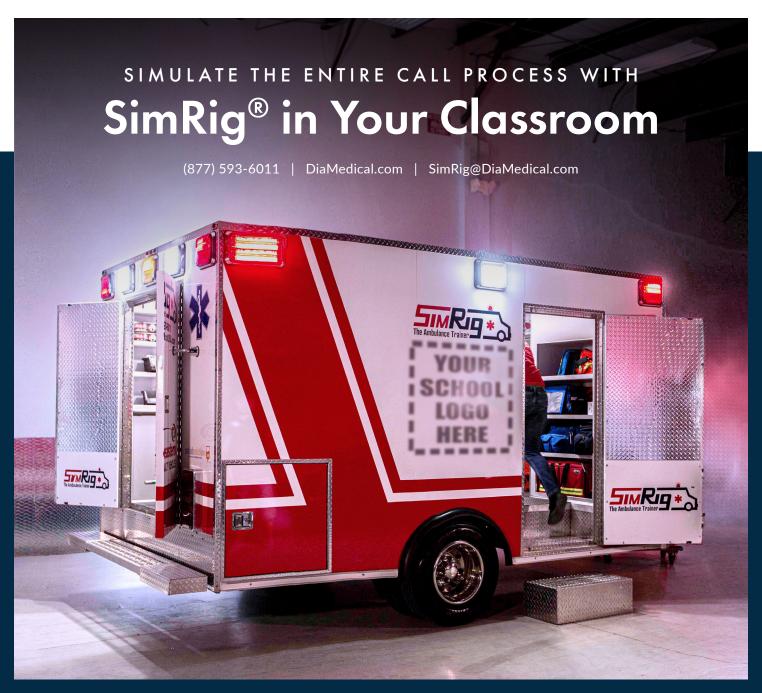

### Facilitates Group Learning

SimRig's® open design & HD camera system facilitates instructor & student observation.

HD Color Monitor

Exterior Code Lights (Red, Yellow, Green)

- Exterior Diamond Plate Package
- **Exterior Trim**
- **ALS Equipment Access Door**
- Exterior Accessed Oxygen Storage
- Flip Up Rear Bumper Step
- Vinyl Graphics Package
- Two (2) Facility Logos
- Two (2) Stars of Life