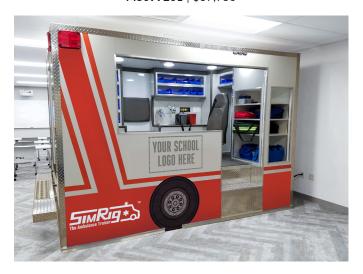

## SimRig® The Classroom **Ambulance Trainer**

MS099201 | \$37,750

### STANDARD FEATURES:

- Interior Storage Cabinets
- ALS/BLS Basic Cabinet Shelving
- CPR Seat with Seatbelt & Inside Storage
- Attendant Airway Seat with Seatbelt
- Squad Bench with Seatbelt & Inside Storage
- Action Control Station Area
- Six (6) 8" Interior LED Lighting
- Oxygen Outlet and Flowmeter
- Air Compressor for Oxygen Outlets
- **Rico Suction Canister**

- Vacuum Pump for Rico Suction
- Electronic Locking Narcotics Cabinet
- Disposable Sharps Container in Patient Compartment
- Two (2) Overhead IV Hanger
- Protective Soft Edge
- Ferno® & Stryker® Gurney/Cot Mounting Apparatus
- **Exterior Lights**

HD Color Monitor

Exterior Code Lights (Red, Yellow, Green)

- Exterior Diamond Plate Package
- **Exterior Trim**
- **ALS Equipment Access Door**
- Exterior Accessed Oxygen Storage
- Flip Up Rear Bumper Step
- Vinyl Graphics Package
- Two (2) Facility Logos
- Two (2) Stars of Life