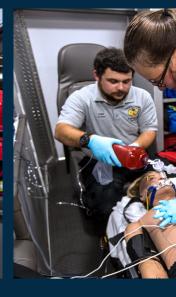

### **Spatial Awareness**

SimRig® teaches students to provide lifesaving care within the confines of an ambulance.

### Facilitates Group Learning

SimRig's® open design & HD camera system facilitates instructor & student observation.