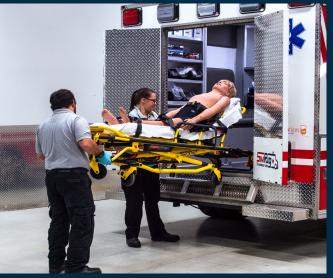

### **Spatial Awareness**

SimRig® teaches students to provide lifesaving care within the confines of an ambulance.

### Facilitates Group Learning

SimRig's® open design & HD camera system facilitates instructor & student observation.

## SimRig® The Classroom **Ambulance Trainer**

MS099201 | \$37,750